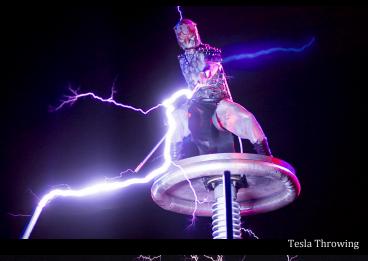

# **CYCLONE DUET** - Tesla Throwing &

#### **Dancing Duet**

Price: USD \$15,000\* + Transportation of Team & Equipment

2 Tesla Performers + 4 Crew Members + 1,500 lbs of Equipment\*\*

Performing up to 4 shows, 3-10 min in length, in an 8 hour window

Stage Dimensions: 28'W x 24'D x 4'H

Min Safety Area\*\*\*: 20'W x 22'D x 19.5'H stage to ceiling clearance