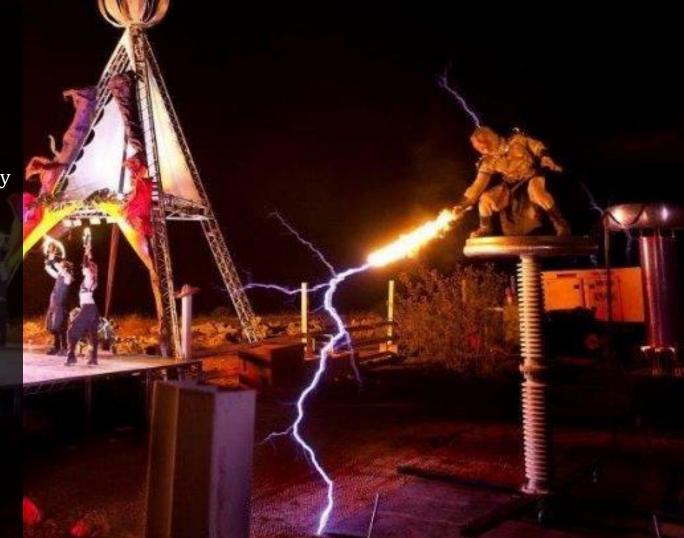

As seen in Tesla Throwing Packages

As seen in Tesla Throwing Packages w/ Fire Add-On

<sup>\*</sup>Additional labor, lodging & per diem costs apply if tech rehearsal is prior to show day; Additional fees apply for international shows.

Solo Giant Tesla Dancing w/ Additional Giant Tesla Coil

Duet including Visuals & Fire Add-ons

Trio including Visuals, Fire & Pyrotechnics Add-ons