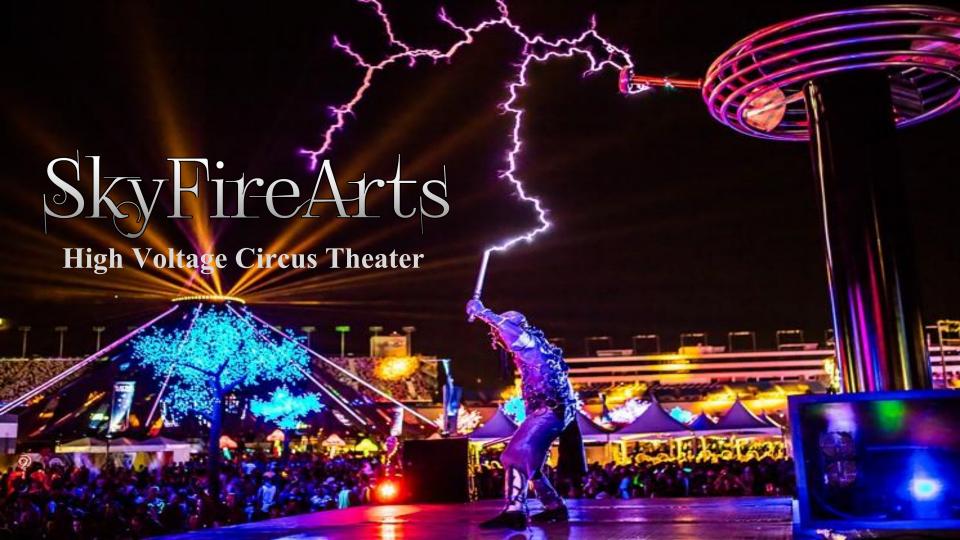

# **About Us**

- -Tesla, Fire & LED dancers
- -Tesla Performers wield 10-foot arcs of real electricity
- -1 Million volts at 5,000 degrees Fahrenheit
- -Ancient and futuristic technologies
- -Heroic theme of personal & cultural sustainability
- -Los Angeles based & traveling internationally

#### **Lightning Dancing and Throwing... What's the difference?**

- → In Dancing shows, the performer(s) leap across the stage as they manipulate arcs of lightning that radiate from the Tesla coil itself.
- → In Throwing shows, the performer stands atop a 9ft platform and throws lightning bolts down towards the stage. In these shows, the performer is the source of the electrical arcs.
- → Some show packages include both Throwing and Dancing. In these, the finale features a performer standing on the platform throwing arcs of lightning down to the dancers on the stage.

#### Tesla and Giant Tesla... What's the difference?

- → All Tier 2 packages are Tesla Packages. These use our standard Tesla coil that is 5ft tall and throws arcs of lightning 3-7 ft long. This coil is a great option for venues and events where space is a limiting factor.
- → All Tier 3 packages are Giant Tesla Packages. Our Giant Tesla Coil is 8ft tall and throws arcs of lightning 7-12 ft long. These packages represent our full scale production.