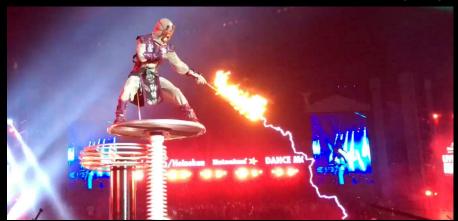

## **ARCLIGHT** - Tesla Dancing Solo

Price: USD \$11,000\* + Transportation of Team & Equipment

1 Tesla Performer + 3 Crew Members + 780 lbs of Equipment\*\*

Performing up to 4 shows, 3-10 min in length, in an 8 hour window

Stage Dimensions: 28'W x 24'D x 4'H

Min Safety Area\*\*\*: 15'W x 15'D x 12.5'H stage to ceiling clearance