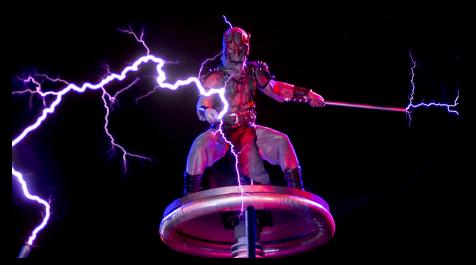

#### **Lightning Dancing and Throwing... What's the difference?**

- → In Dancing shows, the performer(s) leap across the stage as they manipulate arcs of lightning that radiate from the Tesla coil itself.
- → In Throwing shows, the performer stands atop a 9ft platform and throws lightning bolts down towards the stage. In these shows, the performer is the source of the electrical arcs.
- → Some show packages include both Throwing and Dancing. In these, the finale features a performer standing on the platform throwing arcs of lightning down to the dancers on the stage.

#### Tesla and Giant Tesla... What's the difference?

- → All Tier 2 packages are Tesla Packages. These use our standard Tesla coil that is 5ft tall and throws arcs of lightning 3-7 ft long. This coil is a great option for venues and events where space is a limiting factor.
- → All Tier 3 packages are Giant Tesla Packages. Our Giant Tesla Coil is 8ft tall and throws arcs of lightning 7-12 ft long. These packages represent our full scale production.