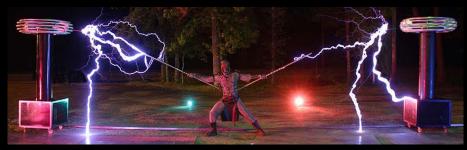

# **CYCLONE DUET** - Tesla Throwing &

#### **Dancing Duet**

Price: USD \$15,000\* + Transportation of Team & Equipment

2 Tesla Performers + 4 Crew Members + 1,500 lbs of Equipment\*\*

Performing up to 4 shows, 3-10 min in length, in an 8 hour window

Stage Dimensions: 28'W x 24'D x 4'H

Min Safety Area\*\*\*: 20'W x 22'D x 19.5'H stage to ceiling clearance

## **THUNDERSTORM** - Twin Tesla

#### Throwing & Dancing Duet

Price: USD \$21,000\* + Transportation of Team & Equipment

2 Tesla Performers + 4 Crew Members + 2,600 lbs of Equipment\*\*

Performing up to 4 shows, 3-10 min in length, in an 8 hour window

Stage Dimensions: 42'W x 24'D x 4'H

Min Safety Area\*\*\*: 54'W x 38'D x 25.5'H stage to ceiling clearance

\*\*\* This safety area accounts for 3ft arcs of lightning. In larger spaces we can create up to 7' arcs with this coil. See Tech Rider for details.