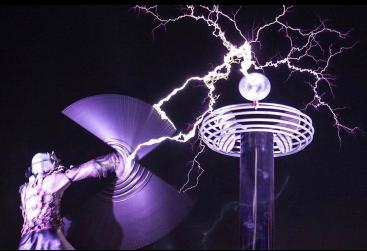

# Tier 3 - Giant Tesla Solos

## **STORM RIDER** -

#### Giant Tesla Dancing Solo

Price: USD \$13,500\* + Transportation of Team & Equipment

1 Tesla Performers + 3 Crew Members + 2000 lbs of Equipment\*\*
Performing up to 4 shows, 5-10 min in length, in an 8 hour window

Stage Dimensions: 28'W x 24'D x 4'H

Min Safety Area\*\*\*: 32'W x 32'D x 18.5'H stage to ceiling clearance