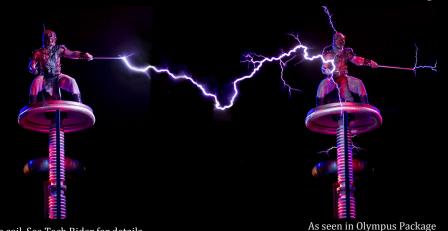

## **OLYMPUS** -

## **Twin Giant Tesla Dancing & Throwing Duet**

Price: USD \$29,000\* + Transportation of Team & Equipment

2 Tesla Performers + 4 Crew Members + 5,300 lbs of Equipment\*\*

Performing up to 4 shows, 10-15 min in length, in an 8 hour window  $\,$ 

Stage Dimensions: 48'W x 24'D x 4'H

Safety Area: 70'W x 48'D x 37'H stage to ceiling clearance

Maelstrom Package

<sup>\*</sup>Additional labor, lodging & per diem costs apply if tech rehearsal is prior to show day; Additional fees apply for international shows.