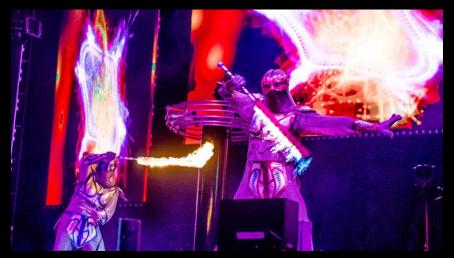

Solo Giant Tesla Dancing w/ Additional Giant Tesla Coil

Duet including Visuals & Fire Add-ons

Trio including Visuals, Fire & Pyrotechnics Add-ons