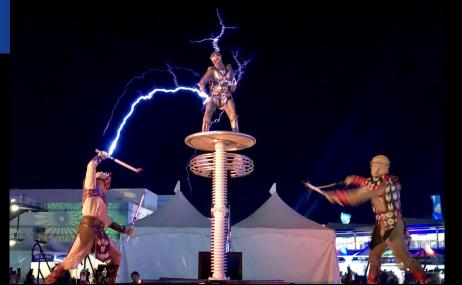

## MAELSTROM -

## **Giant Tesla Throwing & Dancing Trio**

Price: USD \$21,000\* + Transportation of Team & Equipment

3 Tesla Performers + 5 Crew Members + 3,000 lbs of Equipment\*\* Performing up to 4 shows, 5-15 min in length, in an 8 hour window

Stage Dimensions: 28'W x 24'D x 4'H

Min Safety Area\*\*\*: 36'W x 40'D x 30.5'H stage to ceiling