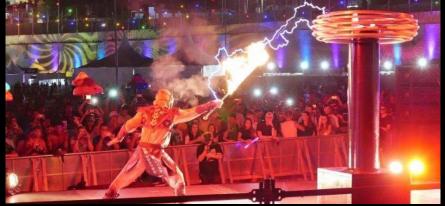

## **STORM RIDER** -

#### Giant Tesla Dancing Solo

Price: USD \$13,500\* + Transportation of Team & Equipment

1 Tesla Performers + 3 Crew Members + 2000 lbs of Equipment\*\*
Performing up to 4 shows, 5-10 min in length, in an 8 hour window

Stage Dimensions: 28'W x 24'D x 4'H

Min Safety Area\*\*\*: 32'W x 32'D x 18.5'H stage to ceiling clearance