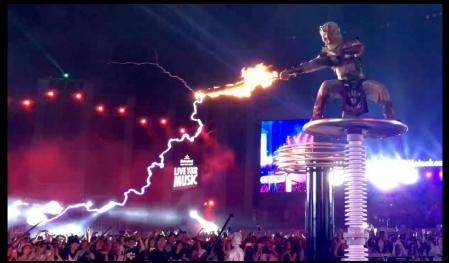

## **STORM BRINGER -**

## **Giant Tesla Throwing Solo**

Price: USD \$16,000\* + Transportation of Team & Equipment

1 Tesla Performers + 3 Crew Members + 2700 lbs of Equipment\*\* Performing up to 4 shows, 3-5 min in length, in an 8 hour window Stage Dimensions: 28'W x 24'D x 4'H

Min Safety Area\*\*\*: 36'W x 40'D x 30.5'H stage to ceiling clearance

Storm Rider Package w/Fire Add-On

Storm Bringer Package w/ Fire Add-On

<sup>\*</sup>Additional labor, lodging & per diem costs apply if tech rehearsal is prior to show day; Additional fees apply for international shows.