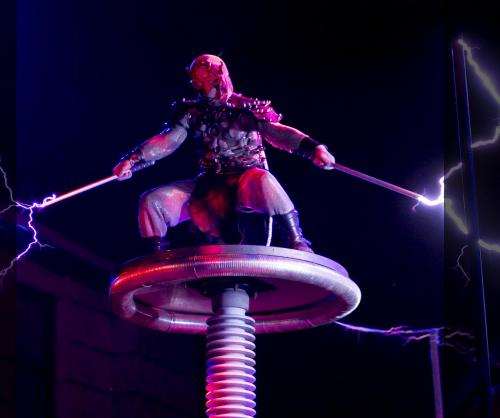

## **ARCLIGHT** - Tesla Dancing Solo

Price: USD \$11,000\* + Transportation of Team & Equipment

1 Tesla Performer + 3 Crew Members + 780 lbs of Equipment\*\*

Performing up to 4 shows, 3-10 min in length, in an 8 hour window

Stage Dimensions: 28'W x 24'D x 4'H

Min Safety Area\*\*\*: 15'W x 15'D x 12.5'H stage to ceiling clearance