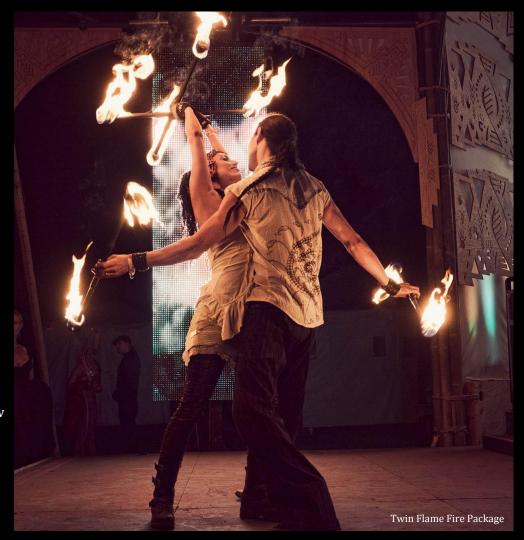

## TWIN FLAME -LED or Fire Duet

Price: LED = USD \$2,700\* | Fire = USD \$3000\*

+ Cost of Transportation for Team & Equipment

2 Performers + 1 Crew Member (no crew member for LED)

Equipment can be transported in luggage.

Performing up to 4 shows, 5-15 min in length, in an 8 hour window Stage: 20'W x 16'D x 2'H w/ 10'H stage to ceiling clearance\*\*